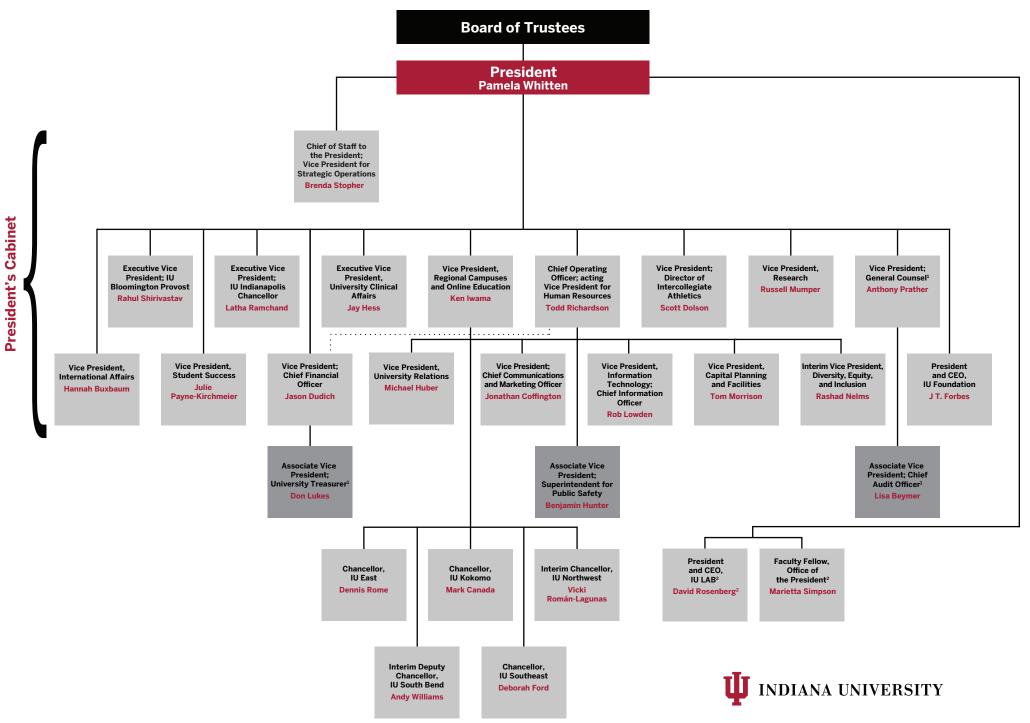

## **Board of Trustees**

- President Pamela Whitten
  - Chief of Staff to the President; Vice President for Strategic Operations Brenda Stopher
  - Chief Operating Officer; acting Vice President for Human Resources Todd Richardson
    - Vice President, University Relations Michael Huber
    - Vice President; Chief Communications and Marketing Officer Jonathan Coffington
    - Vice President, Information Technology; Chief Information Officer Rob Lowden
    - Vice President, Capital Planning and Facilities Tom Morrison
    - Interim Vice President, Diversity, Equity, and Inclusion Rashad Nelms
    - Associate Vice President; Superintendent for Public Safety Benjamin Hunter
  - Executive Vice President; IU Bloomington Provost Rahul Shrivastav
  - Executive Vice President; IU Indianapolis Chancellor Latha Ramchand
  - Executive Vice President, University Clinical Affairs Jay Hess
  - Vice President, Regional Campuses and Online Education Ken Iwama
    - Regional Campus Chancellors
      - IU East Dennis Rome
      - IU Kokomo Mark Canada
      - IU Northwest (Interim) Vicki Roman-Lagunas
      - IU South Bend (Interim Deputy) Andy Williams
      - IU Southeast Deborah Ford
  - Vice President, International Affairs Hannah Buxbaum
  - Vice President; Director of Intercollegiate Athletics Scott Dolson
  - Vice President; Chief Financial Officer Jason Dudich
    - Associate Vice President; University Treasurer<sup>1</sup> Don Lukes
  - Vice President, Research Russell Mumper
  - Vice President, Student Success Julie Payne-Kirchmeier
  - Vice President; General Counsel<sup>1</sup> Anthony Prather
    - Associate Vice President; Chief Audit Officer<sup>1</sup> Lisa Beymer
  - President and CEO, IU Foundation J T. Forbes
  - President and CEO, IU LAB<sup>2</sup> David Rosenberg
  - Faculty Fellow, Office of the President<sup>2</sup> Marietta Simpson

The President's Cabinet comprises the chief operating officer, executive vice presidents, vice presidents, and the president and CEO of the IU Foundation.

<sup>&</sup>lt;sup>2</sup> Reports directly to the President