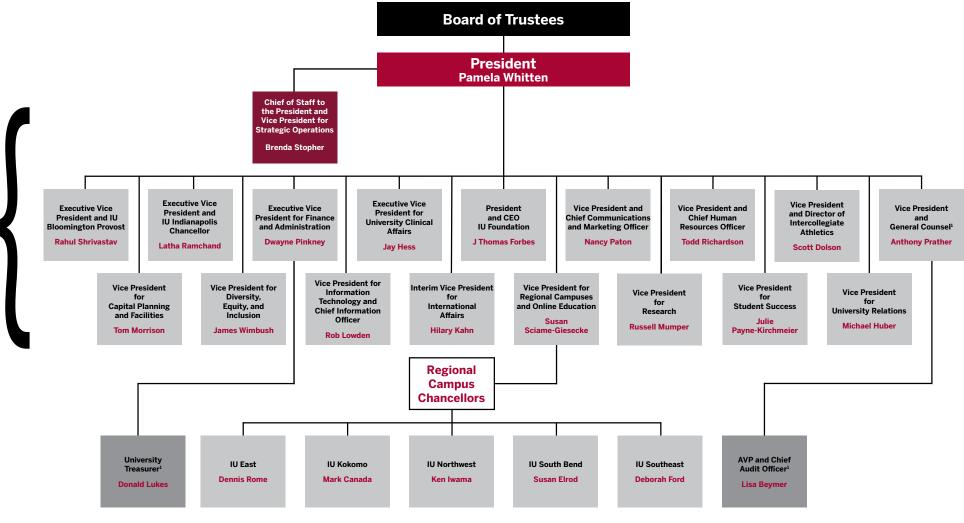

## **Indiana University**

**U** INDIANA UNIVERSITY

<sup>1</sup>Also reports to the Board of Trustees

President's Cabinet

## **Indiana University**

- Board of Trustees
  - President Pamela Whitten
    - Chief of Staff to the President and Vice President for Strategic Operations Brenda Stopher
    - Executive Vice President and IU Bloomington Provost Rahul Shrivastav
    - Executive Vice President and IU Indianapolis Chancellor Latha Ramchand
    - Executive Vice President for Finance and Administration Dwayne Pinkney
      - University Treasurer<sup>1</sup> Donald Lukes
    - Executive Vice President for University Clinical Affairs Jay Hess
    - President and CEO, IU Foundation J Thomas Forbes
    - Vice President and Chief Communications and Marketing Officer Nancy Paton
    - Vice President and Chief Human Resources Officer Todd Richardson
    - Vice President and Director of Intercollegiate Athletics Scott Dolson
    - Vice President and General Counsel<sup>1</sup> Anthony Prather
      - o AVP and Chief Audit Officer<sup>1</sup> Lisa Beymer
    - Vice President for Capital Planning and Facilities Tom Morrison
    - Vice President for Diversity, Equity, and Inclusion James Wimbush
    - Vice President for Information Technology and Chief Information Officer Rob Lowden
    - Interim Vice President for International Affairs Hilary Kahn
    - Vice President for Regional Campuses and Online Education Susan Sciame-Giesecke
      - Regional Campus Chancellors
        - > IU East Dennis Rome
        - IU Kokomo Mark Canada
        - > IU Northwest Ken Iwama
        - > IU South Bend Susan Elrod
        - > IU Southeast Deborah Ford
    - Vice President for Research Russell Mumper
    - Vice President for Student Success Julie Payne-Kirchmeier
    - Vice President for University Relations Michael Huber

The President's Cabinet is composed of the vice presidents, the chief of staff, and the president and CEO of the IU Foundation.

<sup>1</sup>Also reports to the Board of Trustees